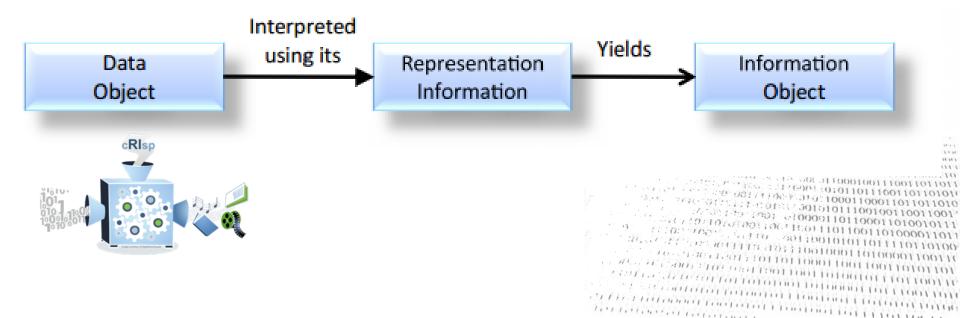

### 'The information that maps a Data Object into more meaningful concepts'.

### **RI** examples

- Instantiated Representation Information
  - A component of a technical environment that supports interpretation of said object, eg software or hardware platform
- Descriptive Representation Information
  - Describes how to interpret a data object, eg a file format specification