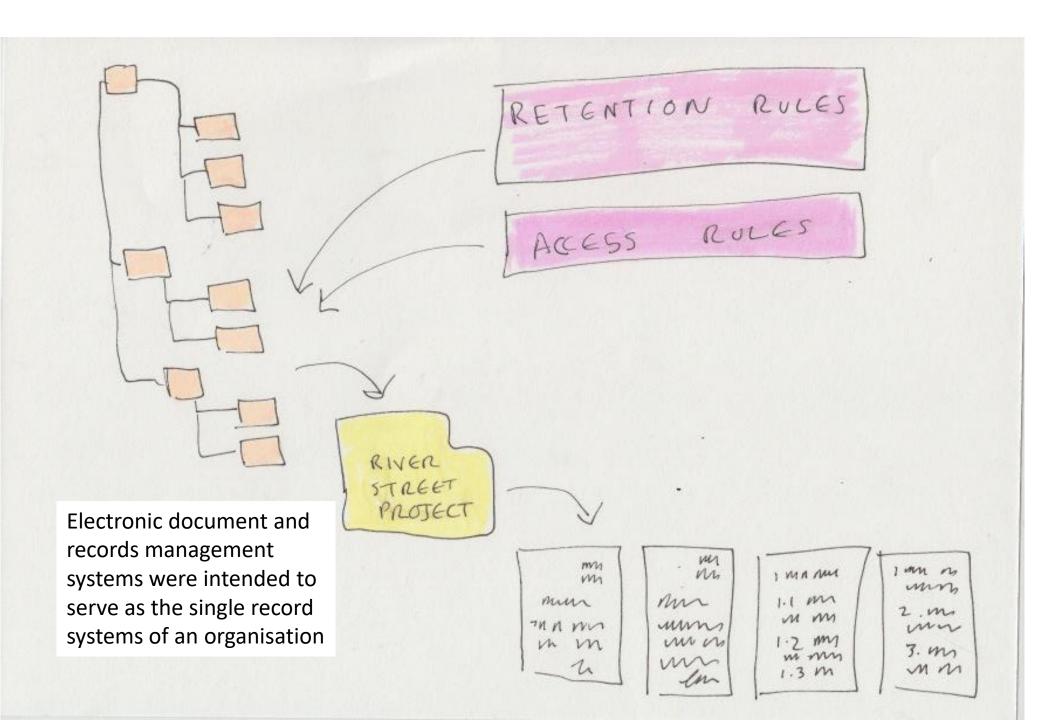

#### **MANAGEABILITY**

The structure of the system supports the precise application of retention and access rules