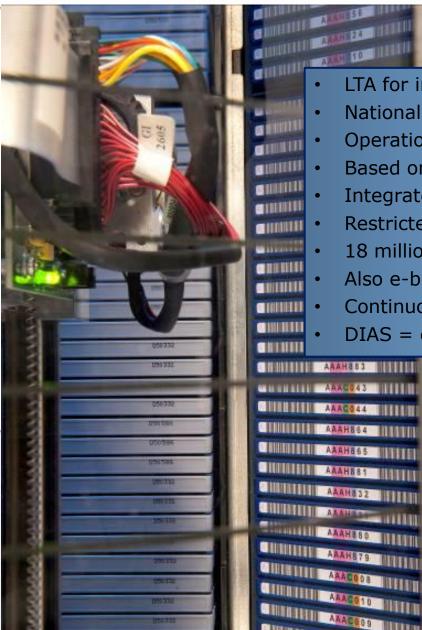

- National deposit
- Operational since 2003
- Based on international standards (OAIS)
- Integrated with other library modules
- Restricted access (on-site) & ILL
- 18 million e-journal articles
- Also e-books, digitised materials, websites
- Continuous research and development (EU projects on DP)
- DIAS = end of life