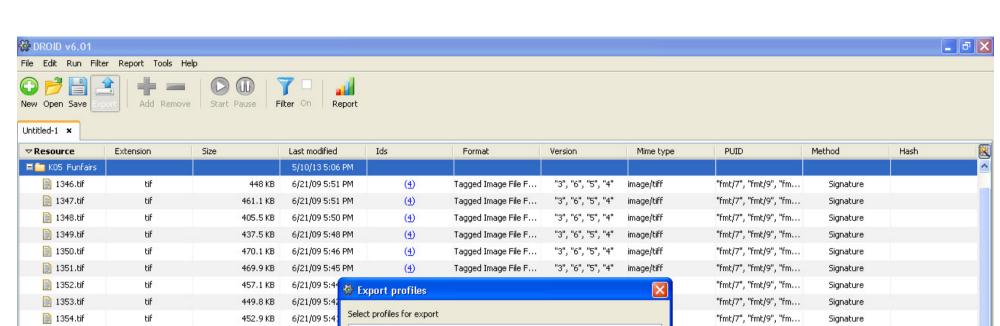

### Untitled-1 ×

| Resource       | Extension | Size     | Last modified   | Ids          | Format              | Version            | Mime type  | PUID                  | Method    | Hash |  |
|----------------|-----------|----------|-----------------|--------------|---------------------|--------------------|------------|-----------------------|-----------|------|--|
| i K05 Funfairs |           |          | 5/10/13 5:06 PM |              |                     |                    |            |                       |           |      |  |
| 🗎 1346.tif     | tif       | 448 KB   | 6/21/09 5:51 PM | ( <u>4</u> ) | Tagged Image File F | "3", "6", "5", "4" | image/tiff | "fmt/7", "fmt/9", "fm | Signature |      |  |
| 📄 1347.tif     | tif       | 461.1 KB | 6/21/09 5:51 PM | ( <u>4</u> ) | Tagged Image File F | "3", "6", "5", "4" | image/tiff | "fmt/7", "fmt/9", "fm | Signature |      |  |
| 🗎 1348.tif     | tif       | 405.5 KB | 6/21/09 5:50 PM | ( <u>4</u> ) | Tagged Image File F | "3", "6", "5", "4" | image/tiff | "fmt/7", "fmt/9", "fm | Signature |      |  |
| 📄 1349.tif     | tif       | 437.5 KB | 6/21/09 5:48 PM | ( <u>4</u> ) | Tagged Image File F | "3", "6", "5", "4" | image/tiff | "fmt/7", "fmt/9", "fm | Signature |      |  |
| 📄 1350.tif     | tif       | 470.1 KB | 6/21/09 5:46 PM | ( <u>4</u> ) | Tagged Image File F | "3", "6", "5", "4" | image/tiff | "fmt/7", "fmt/9", "fm | Signature |      |  |
| 📄 1351.tif     | tif       | 469.9 KB | 6/21/09 5:45 PM | ( <u>4</u> ) | Tagged Image File F | "3", "6", "5", "4" | image/tiff | "fmt/7", "fmt/9", "fm | Signature |      |  |
| 🗎 1352.tif     | tif       | 457.1 KB | 6/21/09 5:44 PM | ( <u>4</u> ) | Tagged Image File F | "3", "6", "5", "4" | image/tiff | "fmt/7", "fmt/9", "fm | Signature |      |  |
| 🗎 1353.tif     | tif       | 449.8 KB | 6/21/09 5:42 PM | ( <u>4</u> ) | Tagged Image File F | "3", "6", "5", "4" | image/tiff | "fmt/7", "fmt/9", "fm | Signature |      |  |
| 🗎 1354.tif     | tif       | 452.9 KB | 6/21/09 5:41 PM | ( <u>4</u> ) | Tagged Image File F | "3", "6", "5", "4" | image/tiff | "fmt/7", "fmt/9", "fm | Signature |      |  |
| 📄 1355.tif     | tif       | 461.3 KB | 6/21/09 5:40 PM | ( <u>4</u> ) | Tagged Image File F | "3", "6", "5", "4" | image/tiff | "fmt/7", "fmt/9", "fm | Signature |      |  |
| 📄 1356.tif     | tif       | 454.1 KB | 6/21/09 5:39 PM | ( <u>4</u> ) | Tagged Image File F | "3", "6", "5", "4" | image/tiff | "fmt/7", "fmt/9", "fm | Signature |      |  |
| 🗎 1357.tif     | tif       | 459.3 KB | 6/21/09 5:34 PM | ( <u>4</u> ) | Tagged Image File F | "3", "6", "5", "4" | image/tiff | "fmt/7", "fmt/9", "fm | Signature |      |  |
| 🗎 1358.tif     | tif       | 440.1 KB | 6/21/09 5:32 PM | ( <u>4</u> ) | Tagged Image File F | "3", "6", "5", "4" | image/tiff | "fmt/7", "fmt/9", "fm | Signature |      |  |
| 🗎 1359.tif     | tif       | 453.9 KB | 6/21/09 5:31 PM | ( <u>4</u> ) | Tagged Image File F | "3", "6", "5", "4" | image/tiff | "fmt/7", "fmt/9", "fm | Signature |      |  |
| 🗎 1360.tif     | tif       | 457.8 KB | 6/21/09 5:52 PM | ( <u>4</u> ) | Tagged Image File F | "3", "6", "5", "4" | image/tiff | "fmt/7", "fmt/9", "fm | Signature |      |  |
| 🗎 1361.tif     | tif       | 421.9 KB | 6/21/09 6:02 PM | ( <u>4</u> ) | Tagged Image File F | "3", "6", "5", "4" | image/tiff | "fmt/7", "fmt/9", "fm | Signature |      |  |
| 🗎 1362.tif     | tif       | 455.5 KB | 6/21/09 6:02 PM | ( <u>4</u> ) | Tagged Image File F | "3", "6", "5", "4" | image/tiff | "fmt/7", "fmt/9", "fm | Signature |      |  |
| 🗎 1363.tif     | tif       | 418.6 KB | 6/21/09 6:01 PM | ( <u>4</u> ) | Tagged Image File F | "3", "6", "5", "4" | image/tiff | "fmt/7", "fmt/9", "fm | Signature |      |  |
| 🗎 1364.tif     | tif       | 386 KB   | 6/21/09 6:01 PM | ( <u>4</u> ) | Tagged Image File F | "3", "6", "5", "4" | image/tiff | "fmt/7", "fmt/9", "fm | Signature |      |  |
| 🗎 1365.tif     | tif       | 456.7 KB | 6/21/09 6:00 PM | ( <u>4</u> ) | Tagged Image File F | "3", "6", "5", "4" | image/tiff | "fmt/7", "fmt/9", "fm | Signature |      |  |
| 📄 1366.tif     | tif       | 444.7 KB | 6/21/09 5:59 PM | ( <u>4</u> ) | Tagged Image File F | "3", "6", "5", "4" | image/tiff | "fmt/7", "fmt/9", "fm | Signature |      |  |
| 🗎 1367.tif     | tif       | 448.3 KB | 6/21/09 5:59 PM | ( <u>4</u> ) | Tagged Image File F | "3", "6", "5", "4" | image/tiff | "fmt/7", "fmt/9", "fm | Signature |      |  |
| 🗎 1368.tif     | tif       | 466.6 KB | 6/21/09 5:58 PM | ( <u>4</u> ) | Tagged Image File F | "3", "6", "5", "4" | image/tiff | "fmt/7", "fmt/9", "fm | Signature |      |  |
| 🗎 1369.tif     | tif       | 448.6 KB | 6/21/09 5:58 PM | ( <u>4</u> ) | Tagged Image File F | "3", "6", "5", "4" | image/tiff | "fmt/7", "fmt/9", "fm | Signature |      |  |
| 🗎 1370.tif     | tif       | 447.9 KB | 6/21/09 5:57 PM | ( <u>4</u> ) | Tagged Image File F | "3", "6", "5", "4" | image/tiff | "fmt/7", "fmt/9", "fm | Signature |      |  |
| 📄 1371.tif     | tif       | 466.9 KB | 6/21/09 5:56 PM | ( <u>4</u> ) | Tagged Image File F | "3", "6", "5", "4" | image/tiff | "fmt/7", "fmt/9", "fm | Signature |      |  |
| 🗎 1372.tif     | tif       | 468.2 KB | 6/21/09 5:55 PM | ( <u>4</u> ) | Tagged Image File F | "3", "6", "5", "4" | image/tiff | "fmt/7", "fmt/9", "fm | Signature |      |  |
| 3609.tif       | tif       | 1.3 MB   | 6/21/09 5:55 PM | ( <u>4</u> ) | Tagged Image File F | "3", "6", "5", "4" | image/tiff | "fmt/7", "fmt/9", "fm | Signature |      |  |
| 🗎 3610.tif     | tif       | 1.3 MB   | 6/21/09 5:53 PM | ( <u>4</u> ) | Tagged Image File F | "3", "6", "5", "4" | image/tiff | "fmt/7", "fmt/9", "fm | Signature |      |  |
| 3611.tif       | tif       | 1.3 MB   | 6/21/09 5:53 PM | ( <u>4</u> ) | Tagged Image File F | "3", "6", "5", "4" | image/tiff | "fmt/7", "fmt/9", "fm | Signature |      |  |
| 3612.tif       | tif       | 1.3 MB   | 5/31/09 4:18 PM | ( <u>4</u> ) | Tagged Image File F | "3", "6", "5", "4" | image/tiff | "fmt/7", "fmt/9", "fm | Signature |      |  |
| 3613.tif       | tif       | 1.3 MB   | 6/21/09 6:04 PM | ( <u>4</u> ) | Tagged Image File F | "3", "6", "5", "4" | image/tiff | "fmt/7", "fmt/9", "fm | Signature |      |  |
| 3614.tif       | tif       | 1 MB     | 6/21/09 6:03 PM | ( <u>4</u> ) | Tagged Image File F | "3", "6", "5", "4" | image/tiff | "fmt/7", "fmt/9", "fm | Signature |      |  |
| 3615.tif       | tif       | 1.3 MB   | 6/21/09 6:04 PM | ( <u>4</u> ) | Tagged Image File F | "3", "6", "5", "4" | image/tiff | "fmt/7", "fmt/9", "fm | Signature |      |  |
| Thumbs.db      | db        | 237.5 KB | 4/3/11 10:21 AM | -            | OLE2 Compound Doc   |                    |            | fmt/111               | Signature |      |  |