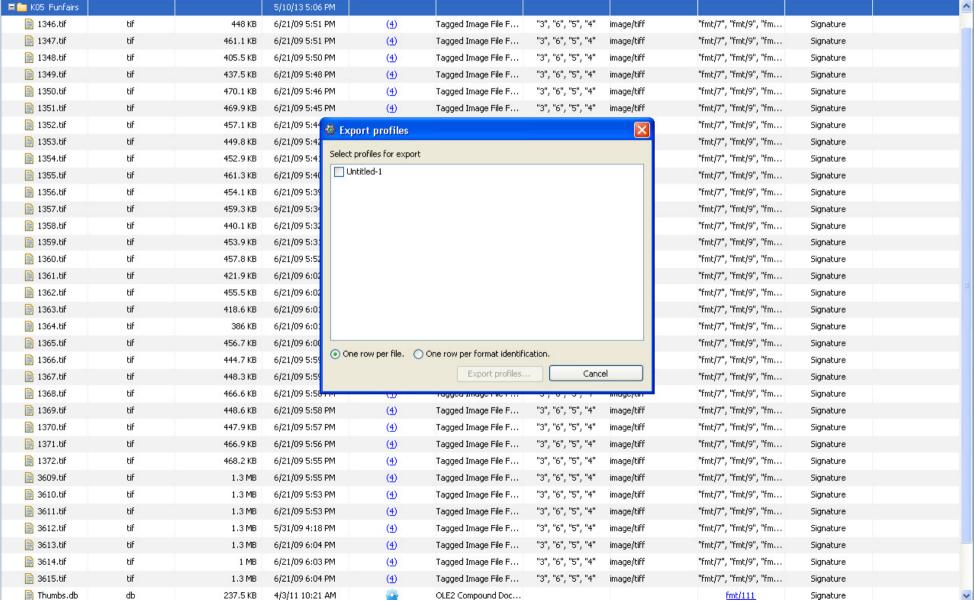

### Untitled-1 ×

| Resource       | Extension | Size     | Last modified   | Ids          | Format              | Version            | Mime type  | PUID                  | Method    | Hash |  |
|----------------|-----------|----------|-----------------|--------------|---------------------|--------------------|------------|-----------------------|-----------|------|--|
| i K05 Funfairs |           |          | 5/10/13 5:06 PM |              |                     |                    |            |                       |           |      |  |
| 🗎 1346.tif     | tif       | 448 KB   | 6/21/09 5:51 PM | ( <u>4</u> ) | Tagged Image File F | "3", "6", "5", "4" | image/tiff | "fmt/7", "fmt/9", "fm | Signature |      |  |
| 📄 1347.tif     | tif       | 461.1 KB | 6/21/09 5:51 PM | ( <u>4</u> ) | Tagged Image File F | "3", "6", "5", "4" | image/tiff | "fmt/7", "fmt/9", "fm | Signature |      |  |
| 🗎 1348.tif     | tif       | 405.5 KB | 6/21/09 5:50 PM | ( <u>4</u> ) | Tagged Image File F | "3", "6", "5", "4" | image/tiff | "fmt/7", "fmt/9", "fm | Signature |      |  |
| 📄 1349.tif     | tif       | 437.5 KB | 6/21/09 5:48 PM | ( <u>4</u> ) | Tagged Image File F | "3", "6", "5", "4" | image/tiff | "fmt/7", "fmt/9", "fm | Signature |      |  |
| 📄 1350.tif     | tif       | 470.1 KB | 6/21/09 5:46 PM | ( <u>4</u> ) | Tagged Image File F | "3", "6", "5", "4" | image/tiff | "fmt/7", "fmt/9", "fm | Signature |      |  |
| 📄 1351.tif     | tif       | 469.9 KB | 6/21/09 5:45 PM | ( <u>4</u> ) | Tagged Image File F | "3", "6", "5", "4" | image/tiff | "fmt/7", "fmt/9", "fm | Signature |      |  |
| 🗎 1352.tif     | tif       | 457.1 KB | 6/21/09 5:44 PM | ( <u>4</u> ) | Tagged Image File F | "3", "6", "5", "4" | image/tiff | "fmt/7", "fmt/9", "fm | Signature |      |  |
| 🗎 1353.tif     | tif       | 449.8 KB | 6/21/09 5:42 PM | ( <u>4</u> ) | Tagged Image File F | "3", "6", "5", "4" | image/tiff | "fmt/7", "fmt/9", "fm | Signature |      |  |
| 🗎 1354.tif     | tif       | 452.9 KB | 6/21/09 5:41 PM | ( <u>4</u> ) | Tagged Image File F | "3", "6", "5", "4" | image/tiff | "fmt/7", "fmt/9", "fm | Signature |      |  |
| 📄 1355.tif     | tif       | 461.3 KB | 6/21/09 5:40 PM | ( <u>4</u> ) | Tagged Image File F | "3", "6", "5", "4" | image/tiff | "fmt/7", "fmt/9", "fm | Signature |      |  |
| 📄 1356.tif     | tif       | 454.1 KB | 6/21/09 5:39 PM | ( <u>4</u> ) | Tagged Image File F | "3", "6", "5", "4" | image/tiff | "fmt/7", "fmt/9", "fm | Signature |      |  |
| 🗎 1357.tif     | tif       | 459.3 KB | 6/21/09 5:34 PM | ( <u>4</u> ) | Tagged Image File F | "3", "6", "5", "4" | image/tiff | "fmt/7", "fmt/9", "fm | Signature |      |  |
| 🗎 1358.tif     | tif       | 440.1 KB | 6/21/09 5:32 PM | ( <u>4</u> ) | Tagged Image File F | "3", "6", "5", "4" | image/tiff | "fmt/7", "fmt/9", "fm | Signature |      |  |
| 🗎 1359.tif     | tif       | 453.9 KB | 6/21/09 5:31 PM | ( <u>4</u> ) | Tagged Image File F | "3", "6", "5", "4" | image/tiff | "fmt/7", "fmt/9", "fm | Signature |      |  |
| 🗎 1360.tif     | tif       | 457.8 KB | 6/21/09 5:52 PM | ( <u>4</u> ) | Tagged Image File F | "3", "6", "5", "4" | image/tiff | "fmt/7", "fmt/9", "fm | Signature |      |  |
| 🗎 1361.tif     | tif       | 421.9 KB | 6/21/09 6:02 PM | ( <u>4</u> ) | Tagged Image File F | "3", "6", "5", "4" | image/tiff | "fmt/7", "fmt/9", "fm | Signature |      |  |
| 🗎 1362.tif     | tif       | 455.5 KB | 6/21/09 6:02 PM | ( <u>4</u> ) | Tagged Image File F | "3", "6", "5", "4" | image/tiff | "fmt/7", "fmt/9", "fm | Signature |      |  |
| 🗎 1363.tif     | tif       | 418.6 KB | 6/21/09 6:01 PM | ( <u>4</u> ) | Tagged Image File F | "3", "6", "5", "4" | image/tiff | "fmt/7", "fmt/9", "fm | Signature |      |  |
| 🗎 1364.tif     | tif       | 386 KB   | 6/21/09 6:01 PM | ( <u>4</u> ) | Tagged Image File F | "3", "6", "5", "4" | image/tiff | "fmt/7", "fmt/9", "fm | Signature |      |  |
| 🗎 1365.tif     | tif       | 456.7 KB | 6/21/09 6:00 PM | ( <u>4</u> ) | Tagged Image File F | "3", "6", "5", "4" | image/tiff | "fmt/7", "fmt/9", "fm | Signature |      |  |
| 📄 1366.tif     | tif       | 444.7 KB | 6/21/09 5:59 PM | ( <u>4</u> ) | Tagged Image File F | "3", "6", "5", "4" | image/tiff | "fmt/7", "fmt/9", "fm | Signature |      |  |
| 🗎 1367.tif     | tif       | 448.3 KB | 6/21/09 5:59 PM | ( <u>4</u> ) | Tagged Image File F | "3", "6", "5", "4" | image/tiff | "fmt/7", "fmt/9", "fm | Signature |      |  |
| 🗎 1368.tif     | tif       | 466.6 KB | 6/21/09 5:58 PM | ( <u>4</u> ) | Tagged Image File F | "3", "6", "5", "4" | image/tiff | "fmt/7", "fmt/9", "fm | Signature |      |  |
| 🗎 1369.tif     | tif       | 448.6 KB | 6/21/09 5:58 PM | ( <u>4</u> ) | Tagged Image File F | "3", "6", "5", "4" | image/tiff | "fmt/7", "fmt/9", "fm | Signature |      |  |
| 🗎 1370.tif     | tif       | 447.9 KB | 6/21/09 5:57 PM | ( <u>4</u> ) | Tagged Image File F | "3", "6", "5", "4" | image/tiff | "fmt/7", "fmt/9", "fm | Signature |      |  |
| 📄 1371.tif     | tif       | 466.9 KB | 6/21/09 5:56 PM | ( <u>4</u> ) | Tagged Image File F | "3", "6", "5", "4" | image/tiff | "fmt/7", "fmt/9", "fm | Signature |      |  |
| 🗎 1372.tif     | tif       | 468.2 KB | 6/21/09 5:55 PM | ( <u>4</u> ) | Tagged Image File F | "3", "6", "5", "4" | image/tiff | "fmt/7", "fmt/9", "fm | Signature |      |  |
| 3609.tif       | tif       | 1.3 MB   | 6/21/09 5:55 PM | ( <u>4</u> ) | Tagged Image File F | "3", "6", "5", "4" | image/tiff | "fmt/7", "fmt/9", "fm | Signature |      |  |
| 🗎 3610.tif     | tif       | 1.3 MB   | 6/21/09 5:53 PM | ( <u>4</u> ) | Tagged Image File F | "3", "6", "5", "4" | image/tiff | "fmt/7", "fmt/9", "fm | Signature |      |  |
| 3611.tif       | tif       | 1.3 MB   | 6/21/09 5:53 PM | ( <u>4</u> ) | Tagged Image File F | "3", "6", "5", "4" | image/tiff | "fmt/7", "fmt/9", "fm | Signature |      |  |
| 3612.tif       | tif       | 1.3 MB   | 5/31/09 4:18 PM | ( <u>4</u> ) | Tagged Image File F | "3", "6", "5", "4" | image/tiff | "fmt/7", "fmt/9", "fm | Signature |      |  |
| 3613.tif       | tif       | 1.3 MB   | 6/21/09 6:04 PM | ( <u>4</u> ) | Tagged Image File F | "3", "6", "5", "4" | image/tiff | "fmt/7", "fmt/9", "fm | Signature |      |  |
| 3614.tif       | tif       | 1 MB     | 6/21/09 6:03 PM | ( <u>4</u> ) | Tagged Image File F | "3", "6", "5", "4" | image/tiff | "fmt/7", "fmt/9", "fm | Signature |      |  |
| 3615.tif       | tif       | 1.3 MB   | 6/21/09 6:04 PM | ( <u>4</u> ) | Tagged Image File F | "3", "6", "5", "4" | image/tiff | "fmt/7", "fmt/9", "fm | Signature |      |  |
| Thumbs.db      | db        | 237.5 KB | 4/3/11 10:21 AM | -            | OLE2 Compound Doc   |                    |            | fmt/111               | Signature |      |  |