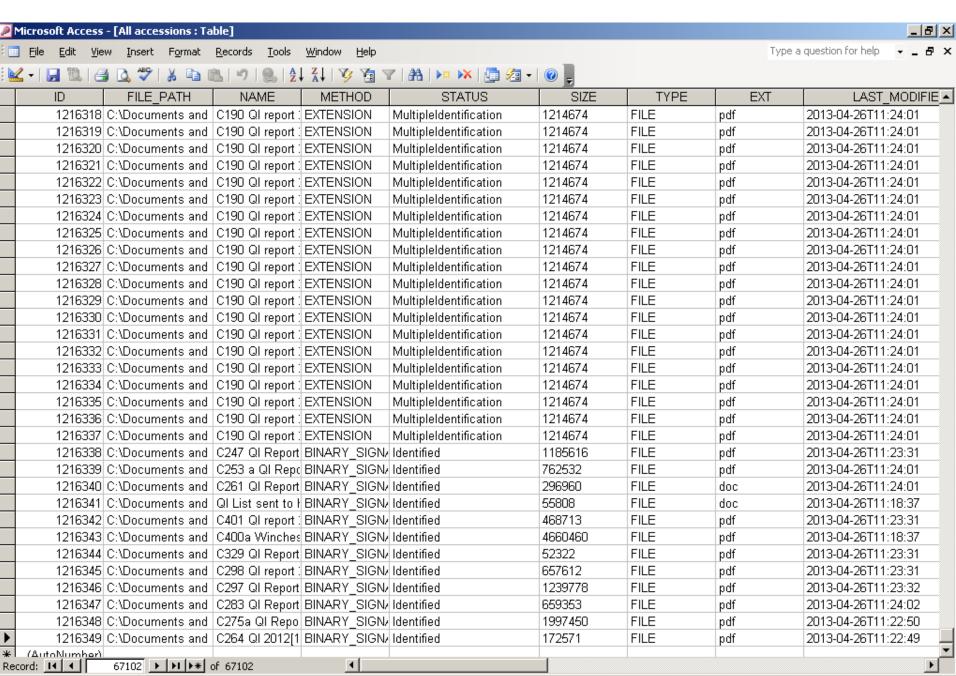

| 18/12/2012 15:46 | File Folder |        |   |
| U      | 173A12 Red Cross                          | 17/01/2013 13:42 | File Folder |        |   |
| J      | AV6                                       | 07/12/2011 14:52 | File Folder |        |   |
| U      | AV122                                     | 13/12/2011 11:58 | File Folder |        |   |
| U      | AV1169                                    | 07/12/2011 15:04 | File Folder |        |   |
|        | AV1406                                    | 14/03/2012 12:10 | File Folder |        |   |
| J      | COPY_894                                  | 16/01/2013 19:04 | File Folder |        |   |
|        | H108                                      | 17/01/2013 17:40 | File Folder |        |   |























Natasheet View







| DepositDate | Date                                   | Extent                                                                                                                                                                                                                                        | Title                                                              |
|-------------|----------------------------------------|-----------------------------------------------------------------------------------------------------------------------------------------------------------------------------------------------------------------------------------------------|--------------------------------------------------------------------|
| 22/02/2011  | nd [c1950s]