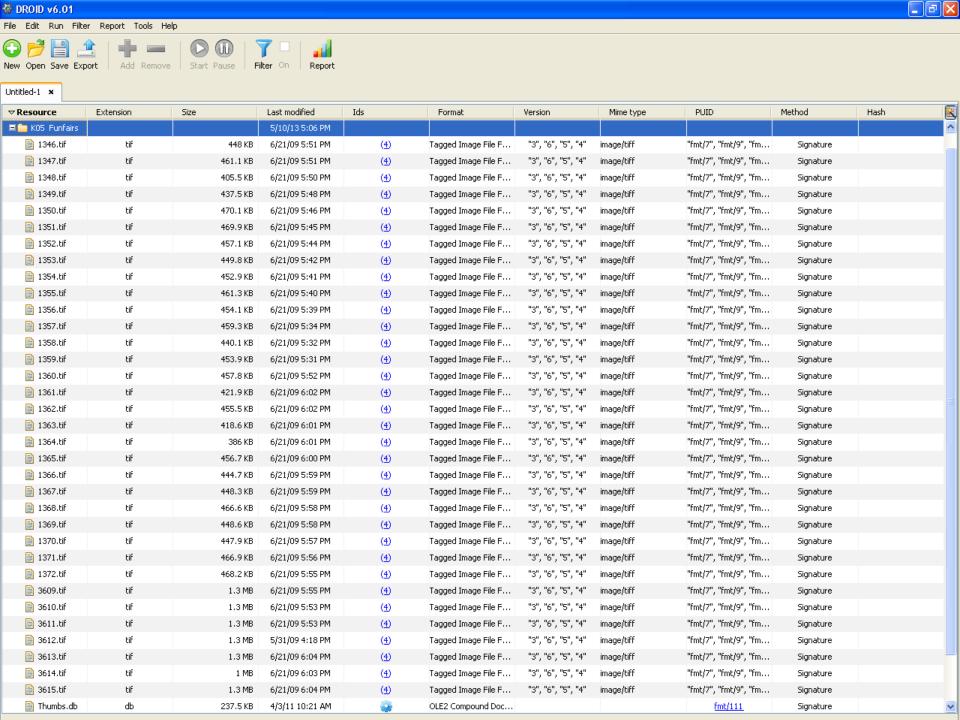

Hawkley                          | 18/12/2012 15:46 | File Folder |        |   |
| U      | 173A12 Red Cross                          | 17/01/2013 13:42 | File Folder |        |   |
| J      | AV6                                       | 07/12/2011 14:52 | File Folder |        |   |
| U      | AV122                                     | 13/12/2011 11:58 | File Folder |        |   |
| U      | AV1169                                    | 07/12/2011 15:04 | File Folder |        |   |
|        | AV1406                                    | 14/03/2012 12:10 | File Folder |        |   |
| J      | COPY_894                                  | 16/01/2013 19:04 | File Folder |        |   |
|        | H108                                      | 17/01/2013 17:40 | File Folder |        |   |























Natasheet View







| DepositDate | Date                                   | Extent                                                                                                                                                                                                                                        | Title                                                              |
|-------------|----------------------------------------|-----------------------------------------------------------------------------------------------------------------------------------------------------------------------------------------------------------------------------------------------|--------------------------------------------------------------------|
| 22/02/2011  | nd [c1950s]