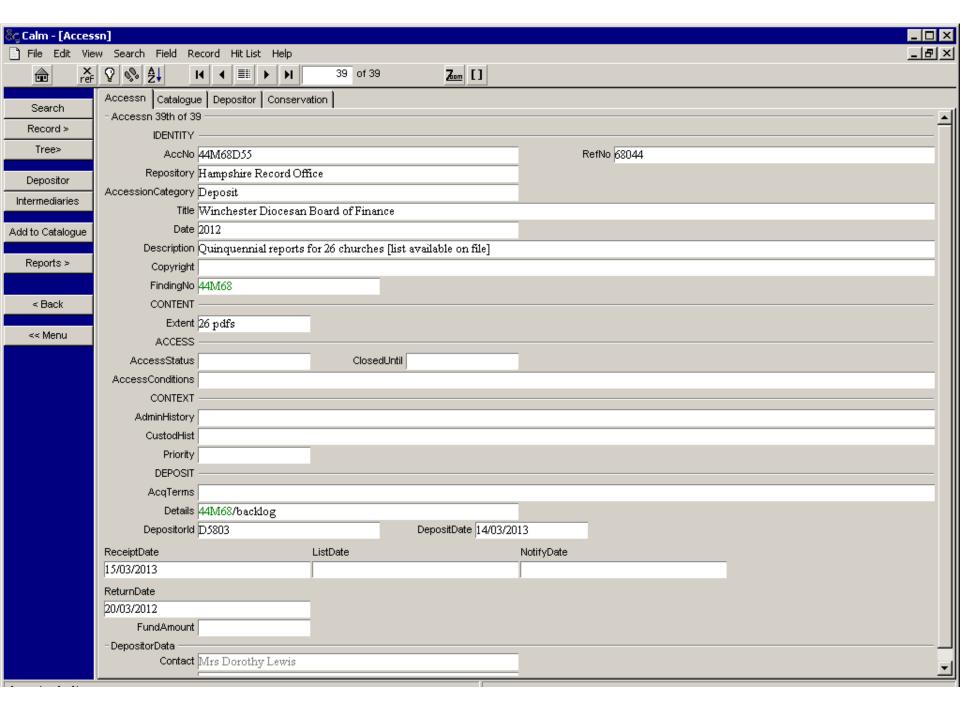

| 18/12/2012 15:46 | File Folder |        |   |
| U      | 173A12 Red Cross                          | 17/01/2013 13:42 | File Folder |        |   |
| J      | AV6                                       | 07/12/2011 14:52 | File Folder |        |   |
| U      | AV122                                     | 13/12/2011 11:58 | File Folder |        |   |
| U      | AV1169                                    | 07/12/2011 15:04 | File Folder |        |   |
|        | AV1406                                    | 14/03/2012 12:10 | File Folder |        |   |
| J      | COPY_894                                  | 16/01/2013 19:04 | File Folder |        |   |
|        | H108                                      | 17/01/2013 17:40 | File Folder |        |   |























Natasheet View







| DepositDate | Date                                   | Extent                                                                                                                                                                                                                                        | Title                                                              |
|-------------|----------------------------------------|-----------------------------------------------------------------------------------------------------------------------------------------------------------------------------------------------------------------------------------------------|--------------------------------------------------------------------|
| 22/02/2011  | nd [c1950s]                            | 6 ima