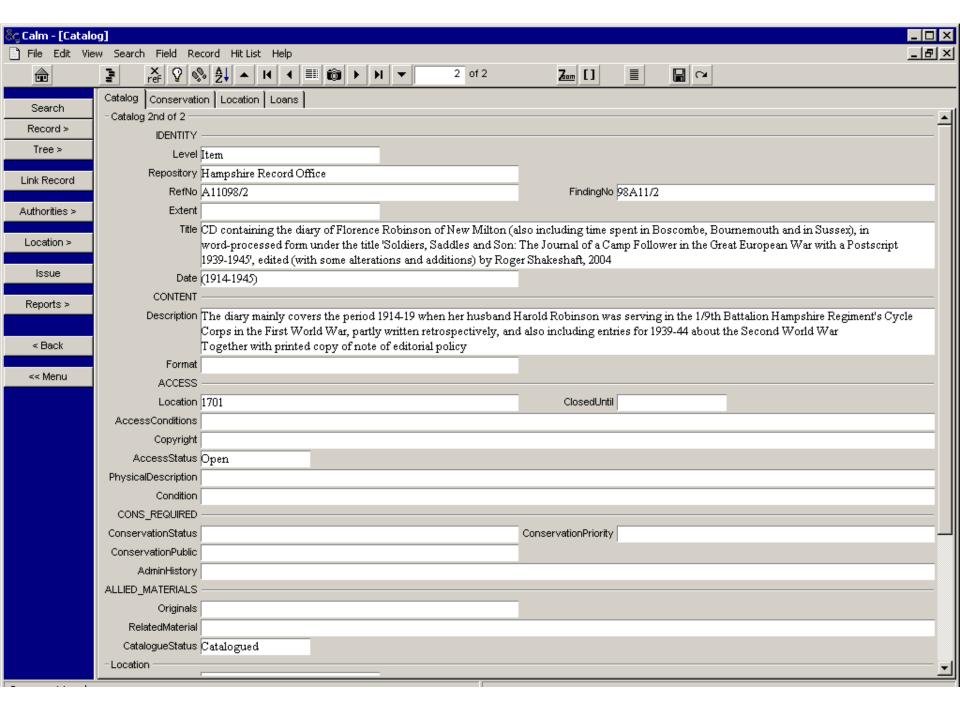

| 18/12/2012 15:46 | File Folder |        |   |
| U      | 173A12 Red Cross                          | 17/01/2013 13:42 | File Folder |        |   |
| J      | AV6                                       | 07/12/2011 14:52 | File Folder |        |   |
| U      | AV122                                     | 13/12/2011 11:58 | File Folder |        |   |
| U      | AV1169                                    | 07/12/2011 15:04 | File Folder |        |   |
|        | AV1406                                    | 14/03/2012 12:10 | File Folder |        |   |
| J      | COPY_894                                  | 16/01/2013 19:04 | File Folder |        |   |
|        | H108                                      | 17/01/2013 17:40 | File Folder |        |   |























Natasheet View







| DepositDate | Date                                   | Extent                                                                                                                                                                                                                                        | Title                                                              |
|-------------|----------------------------------------|-----------------------------------------------------------------------------------------------------------------------------------------------------------------------------------------------------------------------------------------------|--------------------------------------------------------------------|
| 22/02/2011  | nd [c1950s]                            | 6 image