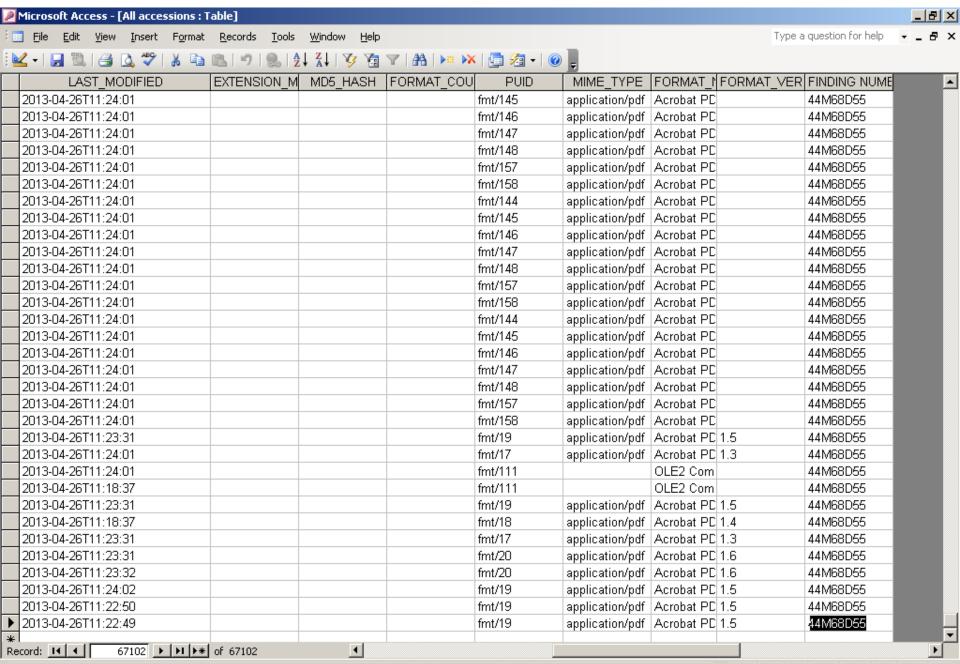

| 18/12/2012 15:46 | File Folder |        |   |
| U      | 173A12 Red Cross                          | 17/01/2013 13:42 | File Folder |        |   |
| J      | AV6                                       | 07/12/2011 14:52 | File Folder |        |   |
| U      | AV122                                     | 13/12/2011 11:58 | File Folder |        |   |
| U      | AV1169                                    | 07/12/2011 15:04 | File Folder |        |   |
|        | AV1406                                    | 14/03/2012 12:10 | File Folder |        |   |
| J      | COPY_894                                  | 16/01/2013 19:04 | File Folder |        |   |
|        | H108                                      | 17/01/2013 17:40 | File Folder |        |   |























Natasheet View







| DepositDate | Date                                   | Extent                                                                                                                                                                                                                                        | Title                                                              |
|-------------|----------------------------------------|-----------------------------------------------------------------------------------------------------------------------------------------------------------------------------------------------------------------------------------------------|--------------------------------------------------------------------|
| 22/02/2011  | nd [c1950s]